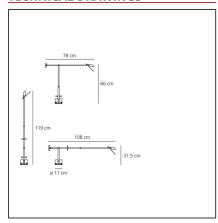

### **TECHNICAL DRAWINGS**

#### **DIMENSIONS**

| Length:        | cm 78  | Max Extension Length: | cm 108 |
|----------------|--------|-----------------------|--------|
| Height:        | cm 66  | Impact Resistance:    | N/D    |
| Base Diameter: | cm 11  | Glow Wire Test:       | N/D    |
| Inclination:   | -42+42 |                       |        |

cm 119