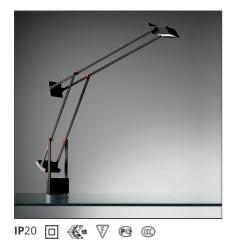

## **Tizio**

#### **DESIGN BY**

Richard Sapper

#### **DESCRIPTION**

Range of lamps available in several dimensions, with different fi nishings. Materials: painted polycarbonate. Tizio LED: head in aluminium. Specifi cation: adjustable counterbalanced arms and head.